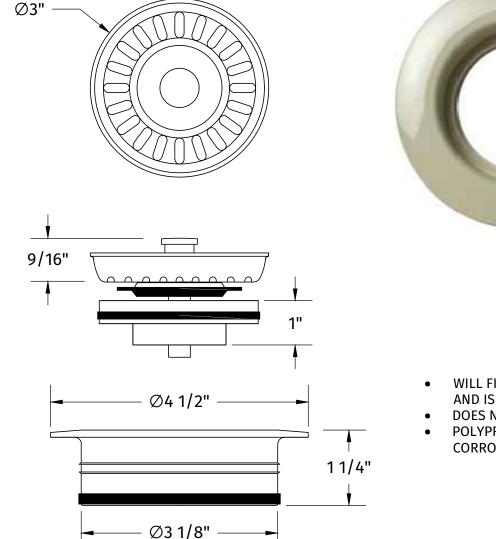

## SPECIFICATION SHEET

- WILL FIT MOUNTAIN PLUMBING AND ISE 3-BOLT MOUNT DISPOSERS
- DOES NOT MOUNT THE DISPOSER
- POLYPROPYLENE BODY WON'T
  CORRODE